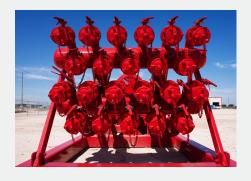

# **Specifications** (as pictured)

- +3 skids
  - Blender end
  - Pony skid
  - Wellhead end
- + 20 pump ports
- + 7 1/16, 15K single line to the well
- + 22 blender connections (11 top and 11 bottom)
- + 160 bmp maximum rate
- + 15,000 psi working pressure