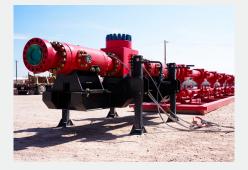

# **Specifications** (as pictured)

- +3 skids
  - Blender end
  - Pony skid
  - Wellhead end
- + 20 pump ports
- + 7 1/16, 15K single line to the well
- + 22 blender connections (11 top and 11 bottom)
- + 160 bmp maximum rate
- + 15,000 psi working pressure

## FULLY CUSTOMIZABLE

Every skid is completely customizable. We'll build to your exact specifications.