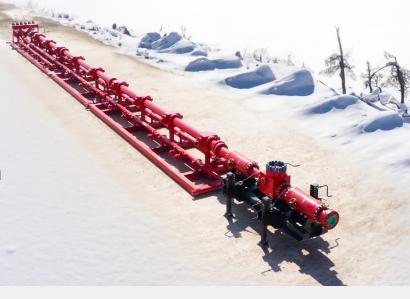

That's why we created the ultimate mono-line manifold trailer — one streamlined unit capable of delivering 15,000 lbs of pressure through 7" of durable steel pipe, and customizable to meet your exact specifications.

#### **GET MORE DONE**

Engineered for safety and long-term performance, it's easy to see why large bore, single line manifold assemblies are quickly becoming the standard in wellhead design and operations. You'll be amazed at what it can do for your productivity.

## FULLY CUSTOMIZABLE

Every skid is completely customizable. We'll build to your exact specifications.