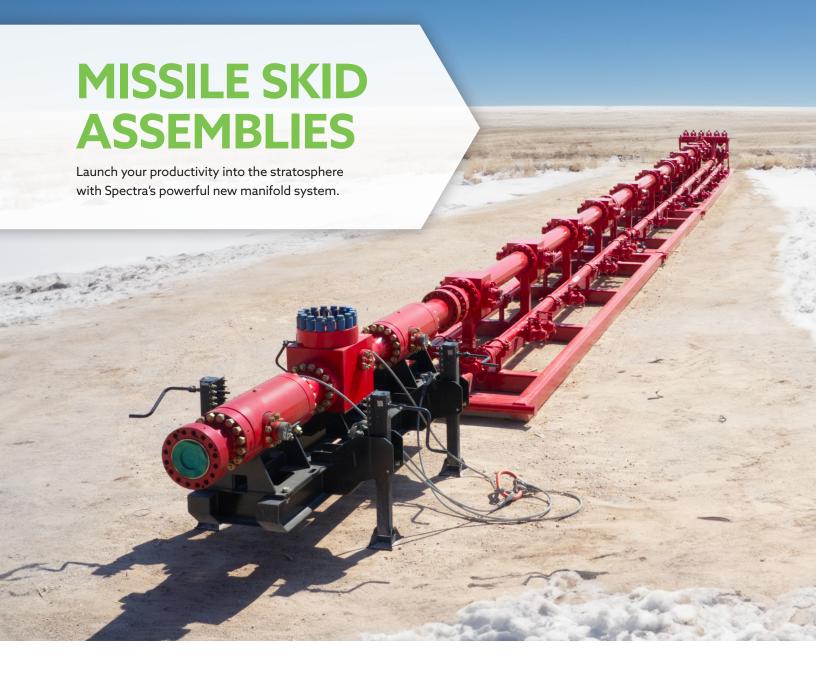

That's why we created the ultimate mono-line manifold trailer — one streamlined unit capable of delivering 15,000 lbs of pressure through 7" of durable steel pipe, and customizable to meet your exact specifications.

#### **GET MORE DONE**

Engineered for safety and long-term performance, it's easy to see why large bore, single line manifold assemblies are quickly becoming the standard in wellhead design and operations. You'll be amazed at what it can do for your productivity.

# **Specifications** (as pictured)

- +3 skids
  - Blender end
  - Pony skid
  - Wellhead end
- + 20 pump ports
- + 7 1/16, 15K single line to the well
- + 22 blender connections (11 top and 11 bottom)
- + 160 bmp maximum rate
- + 15,000 psi working pressure