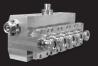

# **Specifications** (as pictured)

- +3 skids
  - Blender end
  - Pony skid
  - Wellhead end
- + 20 pump ports
- + 7 1/16, 15K single line to the well
- + 22 blender connections (11 top and 11 bottom)
- + 160 bmp maximum rate
- + 15,000 psi working pressure

## FULLY CUSTOMIZABLE

Every skid is completely customizable. We'll build to your exact specifications.