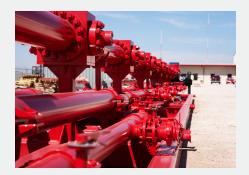

That's why we created the ultimate mono-line manifold trailer — one streamlined unit capable of delivering 15,000 lbs of pressure through 7" of durable steel pipe, and customizable to meet your exact specifications.

#### **GET MORE DONE**

Engineered for safety and long-term performance, it's easy to see why large bore, single line manifold assemblies are quickly becoming the standard in wellhead design and operations. You'll be amazed at what it can do for your productivity.

# **Specifications** (as pictured)

- +3 skids
  - Blender end
  - Pony skid
  - Wellhead end
- + 20 pump ports
- + 7 1/16, 15K single line to the well
- + 22 blender connections (11 top and 11 bottom)
- + 160 bmp maximum rate
- + 15,000 psi working pressure